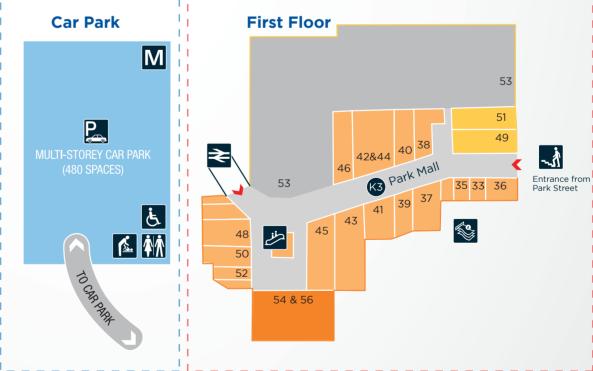

#### **FASHION, SHOES & ACESSORIES**

Park Mall

- 6 Ace Childrens' wear Bag Factory 26
- 22 British Heart Foundation Claire's Accessories
- 40 46 Clarks
- 42-44 Clive Marks Schoolwear
- 37 Echo Island
- 41 Midlands Air Ambulance
- 37 Oxygen

# **MOBILE & TECHNOLOGY**

36

51 ΕE K1 Sky K2-K3 Top Gifts X-change

### **CAR PARK OPENING HOURS**

Mon - Sat 6.00am - 7.30pm 9.30am - 5.00pm Sun

**Disabled Toilets** 

Baby Change

Taxi Pick-up

Escalator

Stairs

Lift